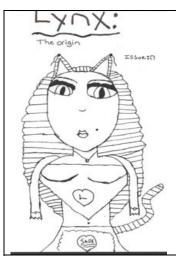

## Lynx #0 "The origin"

Jade Fielding was your ordinary pop teen singer until the evil Jonathan Barker turns her into a cat-girl in an attempt to take over the world! If you like manga style, this is for you.

**Price: \$2.00** 

Prod Id: kmc-In0